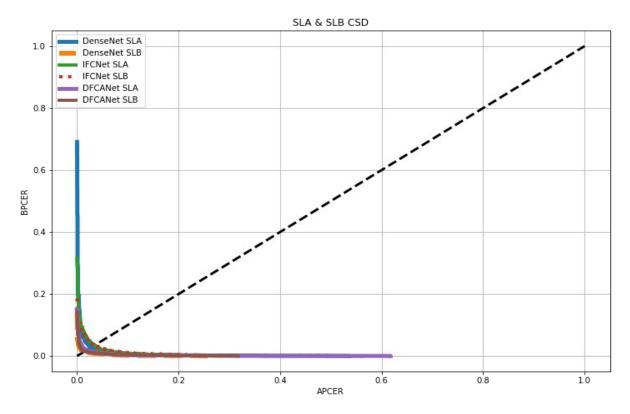

Appendix 2: Visual comparison of Grad-CAM output of IFCNet and other state-of-the-art models.

Appendix 3: DET plot for comparing IIIT-CSD experiments.

Appendix 4: DET plot for comparing IIIT-WVU experiments.