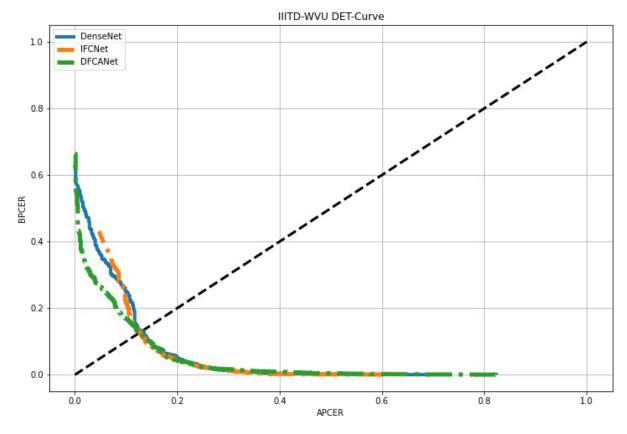

Appendix 2: Visual comparison of Grad-CAM output of IFCNet and other state-of-the-art models.

Appendix 3: DET plot for comparing IIIT-CSD experiments.

Appendix 4: DET plot for comparing IIIT-WVU experiments.