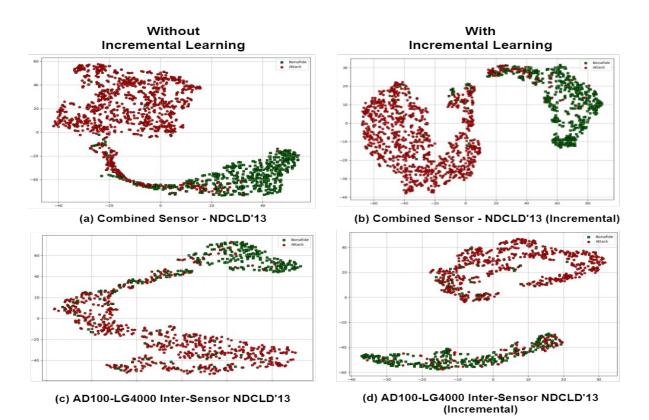

## Learning Joint Local-Global Iris Representations via Spatial Calibration for Generalized Presentation Attack Detection

Appendix 1: t-SNE comparison of embedding with (b, d) and without (a, c) incremental learning training. t-SNE plots have been considered from inter (a, b) and combined sensor experiments (c, d).