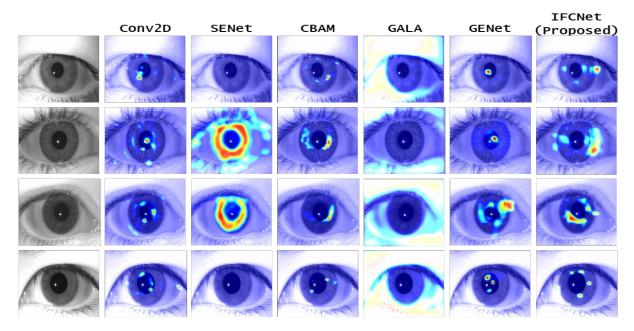

Appendix 2: Visual comparison of Grad-CAM output of IFCNet and other state-of-the-art models.

Appendix 3: DET plot for comparing IIIT-CSD experiments.

Appendix 4: DET plot for comparing IIIT-WVU experiments.