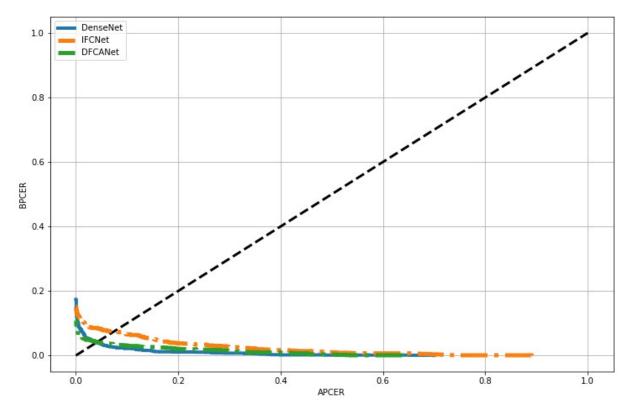

Appendix 2: Visual comparison of Grad-CAM output of IFCNet and other state-of-the-art models.

Appendix 3: DET plot for comparing IIIT-CSD experiments.

Appendix 4: DET plot for comparing IIIT-WVU experiments.

Appendix 5: DET plot for comparing Clarkson-17 experiments.